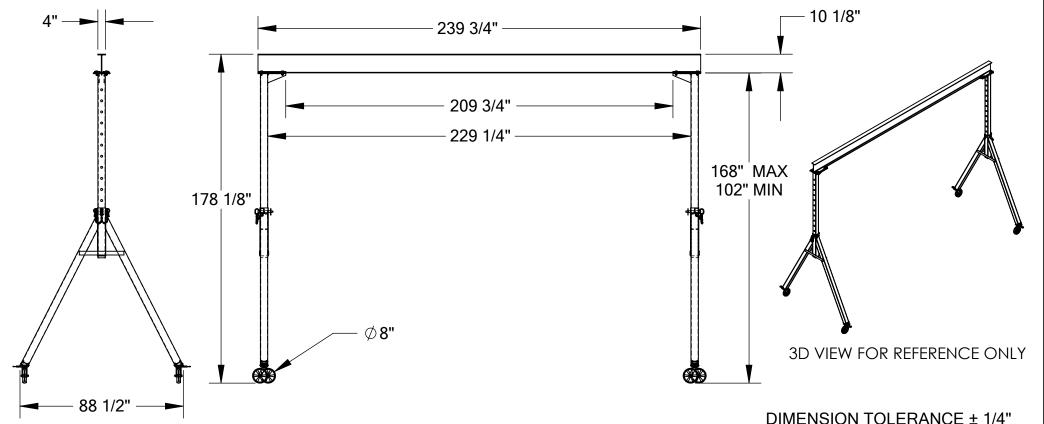

## STANDARD FEATURES

MODEL NUMBER IS AHS-2-20-14 CAPACITY IS 2,000 LBS.

BASE WIDTH IS 88 1/2"

MAX OVERALL HEIGHT IS 178 1/8"

I-BEAM HEIGHT IS 10 1/8"

I-BEAM FLANGE WIDTH IS 4"

OVERALL I-BEAM LENGTH IS 239 3/4"

USABLE I-BEAM LENGTH IS 209 3/4"

ADJUSTABLE UNDER I-BEAM HEIGHT

168" MAX

102" MIN

HEIGHT IS ADJUSTABLE IN 6" INCREMENTS CASTERS: (4) Ø8" X 2" WIDE GLASS FILLED

NYLON ŚWIVEL CASTERS WITH FOUR **LOCKING POSITIONS** 